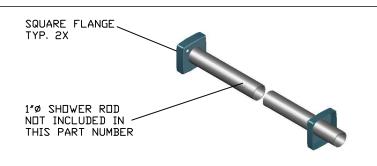

# Technical Data S-4645-XX

EXPOSED MOUNT SQUARE 1" SHOWER ROD FLANGES (PAIR)

#### Operation:

HOLDS 1"Ø SHOWER ROD.

## Guide Specification:

1"Ø SQUARE SHOWER ROD FLANGE.

EXPOSED MOUNTING.

FINISHES AS INDICATED ABOVE.

PART NUMBER INCLUDES ONE PAIR.