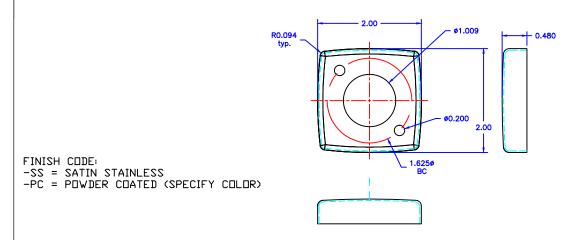

# Technical Data S-4645-XX

EXPOSED MOUNT SQUARE 1" SHOWER ROD FLANGES (PAIR)

### Construction:

SQUARE FLANGE: .028 THICK TYPE 304 STAINLESS STEEL. MOUNTING SCREWS: #10 X  $1\frac{1}{2}$ " LONG SMS PAN PHIL. HEAD STAINLESS STEEL.

#### Operation:

HOLDS 1"Ø SHOWER ROD.